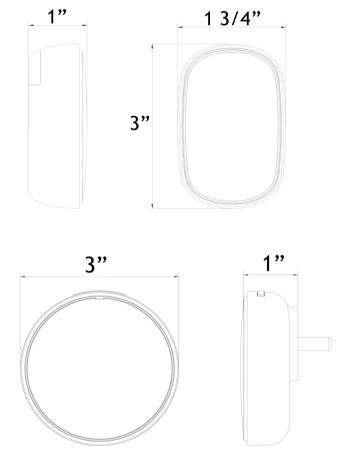

|                                  | SPECIFICATION                                 |  |  |
|----------------------------------|-----------------------------------------------|--|--|
| Applications                     | Homes, Multi-Family, Workshops, etc.          |  |  |
| Receiver Input Voltage           | 100 - 240V AC                                 |  |  |
| Energy Used by Receiver          | idle 0.1 W, while ringing 0.6 W               |  |  |
| Volume Levels                    | 4                                             |  |  |
| Ringtones                        | 38                                            |  |  |
| Datition Consults                | up to 100 receivers to 1 transmitter          |  |  |
| Pairing Capacity                 | up to 10 transmitters to 1 receiver           |  |  |
| Operation Range                  | 100 feet                                      |  |  |
| Frequency                        | 433 MHz                                       |  |  |
| On a section a Taxas a section a | Receiver: -10°C to + 55°C (14°F to 130°F)     |  |  |
| Operating Temperature            | Transmitter: -40°C to + 55°C (-40°F to 130°F) |  |  |
| A manage and Langeting           | Receiver: Indoor only                         |  |  |
| Approved Location                | Transmitter: Outdoor IP67                     |  |  |
| Certifications                   | c ETL us, FCC                                 |  |  |
| Warranty                         | 2 Year                                        |  |  |