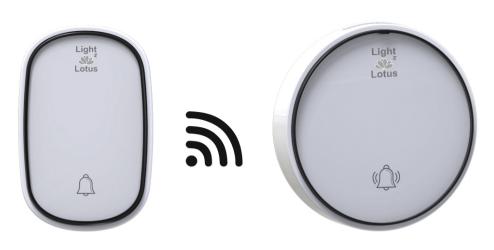

#### **DESCRIPTION**

Wireless Kinetic Doorbell that employs micro-energy acquisition technology to provide battery-free installation

## **FEATURES & BENEFITS**

Wireless & Batteryless

Waterproof Transmitter for Outdoor Installation

Pair multiple units together

Choose from 38 melodies with 4 levels of volume,

plus a flashing light

True Plug & Play Installation & Operation: