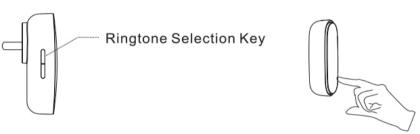

### Pairing:

The Transmitter and Receiver in your package are already paired.

To pair more than one follow the steps below:

- 1. Press the Ringtone Selection Key for 3 seconds and release when the indicatior light starts blinking
- 2. Press the Transmitter once. The indicator light on the Receiver will turn off and the pairing is complete

# **Deleting Pair:**

The pairing will be deleted by pressing the Ringtone Selection Key for 10 seconds until the indicator light stops blinking and is constantly on

# Silent Mode:

To activate Silent Mode, press the Ringtone Selection Key for 8 seconds and release when the indicator light stops blinking and is constantly on To deactivate Silent Mode: repeat the above steps