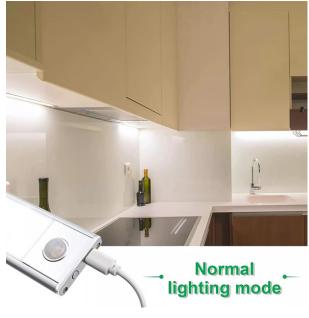

## **Specification for LED PIR Sensor Light with Lithium Battery**

| Input Voltage        | DC-5V             |
|----------------------|-------------------|
| Standby Current      | 35-100UA          |
| Material             | PC + Aluminum     |
| Working Environment  | -5-40'            |
| Color Temp.          | 3000K,4000K,6000K |
| Warranty             | 24 Months         |
| Long Light Endurance | 3-5Н              |