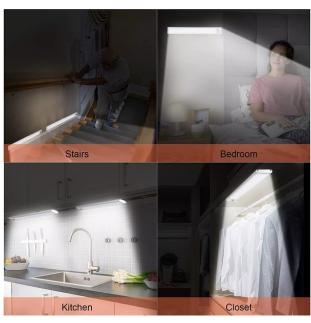

## LED Lights Canada

## **Specification for LED PIR Sensor Light with Lithium Battery**

| Input Voltage        | DC-5V             |
|----------------------|-------------------|
| Standby Current      | 35-100UA          |
| Material             | PC + Aluminum     |
| Working Environment  | -5-40'            |
| Color Temp.          | 3000K,4000K,6000K |
| Warranty             | 24 Months         |
| Long Light Endurance | 3-5Н              |





## COMES IN 15CM, 24CM, 40CM AND 60CM





## **Safety Precautions**

- 1. Do not use the power supply exceeding the rated voltage range.
- 2. Do not place the lamp in unstable, flammable and humid places,
- 3. The light source in this luminaire cannot be replaced. When the light source reaches the end of its life, the whole luminaire should be replaced.
- 4. This lamp is a battery product, it is strictly prohibited to put into the fire, so as not to cause explosion.
- 5. The induction area on the product surface cannot be covered by other articles. When cleaning the product surface, cotton cloth is needed wipe, do not use highly volatile, highly corrosive liquid (such as gasoline, tianna water, etc.) wipe the lamp otherwise. It will Lead to discoloration or damage of the lamp.
- 6. Th