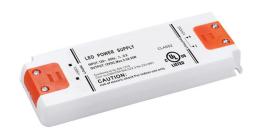

# **INDOOR 30W LED POWER SUPPLY**

The Indoor 30W driver features universal 100-230V AC power input with 60Hz and Class 2 rating.

### **Features**

- For indoor use only
- Can also be hardwired
- Protections : Short circuit and overload
- Surface mountable
- Includes North American plug

# Wattage/Voltage Options

• 30W (12V) - Class 2

| Output Voltage     | 12V DC      |
|--------------------|-------------|
| Output Power       | Max. 30W    |
| Amperage           | 2.5A        |
| Input Voltage      | 100-230V AC |
| Input Frequency    | 60Hz        |
| Housing            | PC          |
| Working Temp       | -20°C~45°C  |
| Input Wire Length  | 183cm (72") |
| Output Wire Length | 15cm (6")   |
| Warranty           | 3 year      |