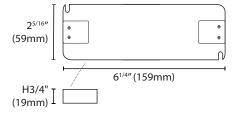

Date: Project:
Notes:

# **INDOOR 30W LED POWER SUPPLY**

The Indoor 30W driver features universal 100-230V AC power input with 60Hz and Class 2 rating.

### **Features**

- For indoor use only
- Can also be hardwired
- Protections : Short circuit and overload
- Surface mountable
- Includes North American plug

# Wattage/Voltage Options

• 30W (12V) - Class 2





| Output Voltage     | 12V DC      |
|--------------------|-------------|
| Output Power       | Max. 30W    |
| Amperage           | 2.5A        |
| Input Voltage      | 100-230V AC |
| Input Frequency    | 60Hz        |
| Housing            | PC          |
| Working Temp       | -20°C~45°C  |
| Input Wire Length  | 183cm (72") |
| Output Wire Length | 15cm (6")   |
| Warranty           | 3 year      |

### **Dimensions**



# **Ordering Codes**

 Voltage
 Wattage
 Product

 LS 12V
 30W
 CV

 12V : 12 volts
 30W : 30 watt
 CV : Constant Voltage Driver