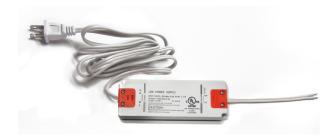

# **INDOOR 30W LED POWER SUPPLY**

The Indoor 30W driver features universal 100-230V AC power input with 60Hz and Class 2 rating.

### **Features**

- For indoor use only
- Can also be hardwired
- Protections : Short circuit and overload
- Surface mountable
- Includes North American plug

# Wattage/Voltage Options

• 30W (12V) - Class 2

| Output Voltage     | 12V DC      |
|--------------------|-------------|
| Output Power       | Max. 30W    |
| Amperage           | 2.5A        |
| Input Voltage      | 100-230V AC |
| Input Frequency    | 60Hz        |
| Housing            | PC          |
| Working Temp       | -20°C~45°C  |
| Input Wire Length  | 183cm (72") |
| Output Wire Length | 15cm (6")   |
| Warranty           | 3 year      |