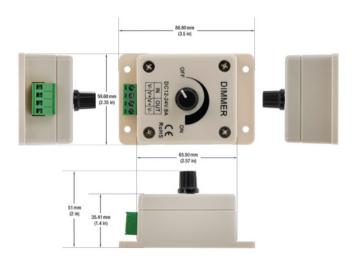

## SPECIFICATIONS

| Model No.         | VBD-DIAL-DM-8A            |
|-------------------|---------------------------|
| Operating Voltage | 12-24V DC                 |
| Operating Current | 8A max                    |
| Output Power      | 96W @ 12V / 192W @ 24V DC |
| Output Channel    | 1 Channel (Single Color)  |
| Color             | Beige/Almond              |
| Material          | Plastic                   |
| Dimmer Type       | Rotary Knob Control       |
| Connection Type   | Screw Terminals           |
| Dimming Range     | 0-100%                    |
| IP Rating         | IP20 (Indoor Rated)       |
| Dimensions        | 89 x 60 x 35mm            |
|                   |                           |