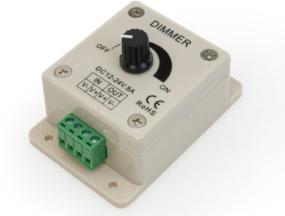

# Manual LED Dimmer 12-24V 8A

Single color DC12-24V 8A manual knob dimmer controller 0%-100%. This dimming control LED light brightness switch is suitable for 5050-3528-2835 single color LED strips lights or other LED products.

## SPECIFICATIONS

| Model No.         | VBD-DIAL-DM-8A            |
|-------------------|---------------------------|
| Operating Voltage | 12-24V DC                 |
| Operating Current | 8A max                    |
| Output Power      | 96W @ 12V / 192W @ 24V DC |
| Output Channel    | 1 Channel (Single Color)  |
| Color             | Beige/Almond              |
| Material          | Plastic                   |
| Dimmer Type       | Rotary Knob Control       |
| Connection Type   | Screw Terminals           |
| Dimming Range     | 0-100%                    |
| IP Rating         | IP20 (Indoor Rated)       |
| Dimensions        | 89 x 60 x 35mm            |
|                   |                           |