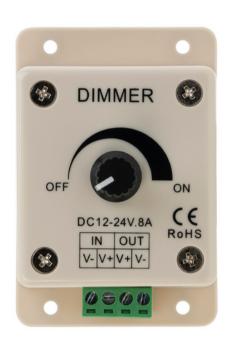

# Manual LED Dimmer 12-24V 8A

Single color DC12-24V 8A manual knob dimmer controller 0%-100%. This dimming control LED light brightness switch is suitable for 5050-3528-2835 single color LED strips lights or other LED products.

## SPECIFICATIONS

| Model No.         | VBD-DIAL-DM-8A            |
|-------------------|---------------------------|
| Operating Voltage | 12-24V DC                 |
| Operating Current | 8A max                    |
| Output Power      | 96W @ 12V / 192W @ 24V DC |
| Output Channel    | 1 Channel (Single Color)  |
| Color             | Beige/Almond              |
| Material          | Plastic                   |
| Dimmer Type       | Rotary Knob Control       |
| Connection Type   | Screw Terminals           |
| Dimming Range     | 0-100%                    |
| IP Rating         | IP20 (Indoor Rated)       |
| Dimensions        | 89 x 60 x 35mm            |
|                   |                           |