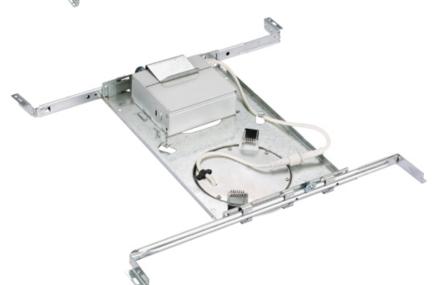

#### **FEATURES**

Designed with a ½" flange for precise drywall installation and to protect the drywall from damage during installation or removal of the fixtures. This rough-in plate has a driver-connection box mounting bracket to comply with the latest code and allows completion of the electrical wiring before the drywall is installed, thereby saving time and money. The driver can be pulled through the hole in case it needs to be serviced later. A cable strap keeps the connection box cable from being damaged when the hole is cut.

#### **MOUNTING**

Measure the desired location for the light fixture. Install the FRP4 by screwing each bar hanger leg to the ceiling framing. Adjust to the desired location and tighten the included bar hanger screws so the rough-in plate will not move during drywall installation. After all cables are installed slide the connection box into the mounting clip.

Secure the white low voltage cable of the driver output into the cable to avoid damaging the cable when cutting the drywall hole. At time of fixture installation simply reach your hand through the opening and pull the driver cable through. Connect the driver cable and fixture cable, push up the springs and clip the light fixture into the ceiling.