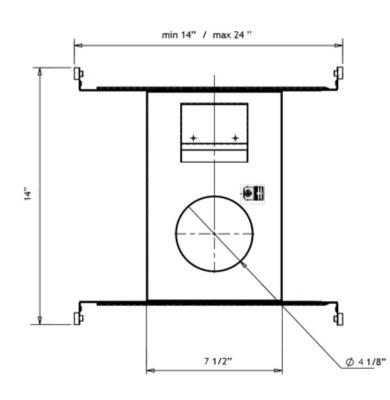

### <u>DESCRIPTION</u>

The FRP4 is designed for new construction or renovations where the ceiling framing is exposed. It comes with bars adjustable from 14" to 24" to precisely fit joist spacing and is made from sturdy steel for residential, commercial and industrial installations. To be used with Lotus LED Lights compatible fixtures listed on the right.

## **CEILING CUTOUT - 4 1/8"**

LL4G
LL4G-HO
LL4RR
LL4SR
LD4R
LD4R-HO
LD4R-CPL
LD4R-HO-CPL

**COMPATIBLE FIXTURES** 

LD4S LD4S-HO LY4RCS

LB4R

LB4R24V

LY41RCD

LY4S LL4S