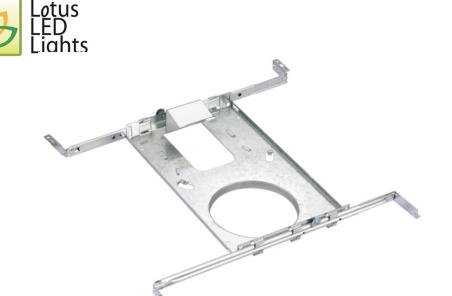

### <u>DESCRIPTION</u>

The FRP4 is designed for new construction or renovations where the ceiling framing is exposed. It comes with bars adjustable from 14" to 24" to precisely fit joist spacing and is made from sturdy steel for residential, commercial and industrial installations. To be used with Lotus LED Lights compatible fixtures listed on the right.

#### **FEATURES**

Designed with a ½" flange for precise drywall installation and to protect the drywall from damage during installation or removal of the fixtures. This rough-in plate has a driver-connection box mounting bracket to comply with the latest code and allows completion of the electrical wiring before the drywall is installed, thereby saving time and money. The driver can be pulled through the hole in case it needs to be serviced later. A cable strap keeps the connection box cable from being damaged when the hole is cut.