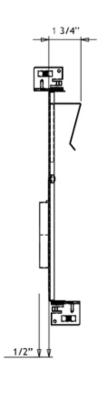

#### **FEATURES**

Designed with a ½" flange for precise drywall installation and to protect the drywall from damage during installation or removal of the fixtures. This rough-in plate has a driver-connection box mounting bracket to comply with the latest code and allows completion of the electrical wiring before the drywall is installed, thereby saving time and money. The driver can be pulled through the hole in case it needs to be serviced later. A cable strap keeps the connection box cable from being damaged when the hole is cut.