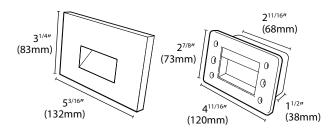

le gang junction box











| Voltage    | 100-120V AC                       | 12V AC/DC |
|------------|-----------------------------------|-----------|
| Wattage    | 2W                                |           |
| Color Temp | 2700K / 3000K / 4000K             | 2700K     |
| CRI        | >90                               |           |
| Lumens     | 185                               |           |
| Dimmable   | Yes                               |           |
| Fits       | Standard single gang junction box |           |
| Housing    | PC                                |           |
| Lifespan   | +50,000 hours                     |           |
| Warranty   | 5-year                            |           |

# **Finishes Available**







Brushed Black V Nickel

# **Dimensions**