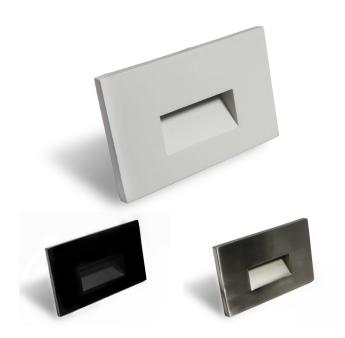

# RECESSED LED STEP LIGHT

High voltage (120V) or low voltage (12V) versions of the screwless recessed LED step light offers fits standard single gang junction boxes and offers a high CRI >90.

#### **Features**

- Fits standard single gang junction box
- 120V version is dimmable
- 12V version is dims with 12V DC Dimmable driver (sold separately)
- · Available trims: Horizontal Recessed
- Includes LED light engine, gasket and trim

# **Finishes Available**

Brushed Black V Nickel